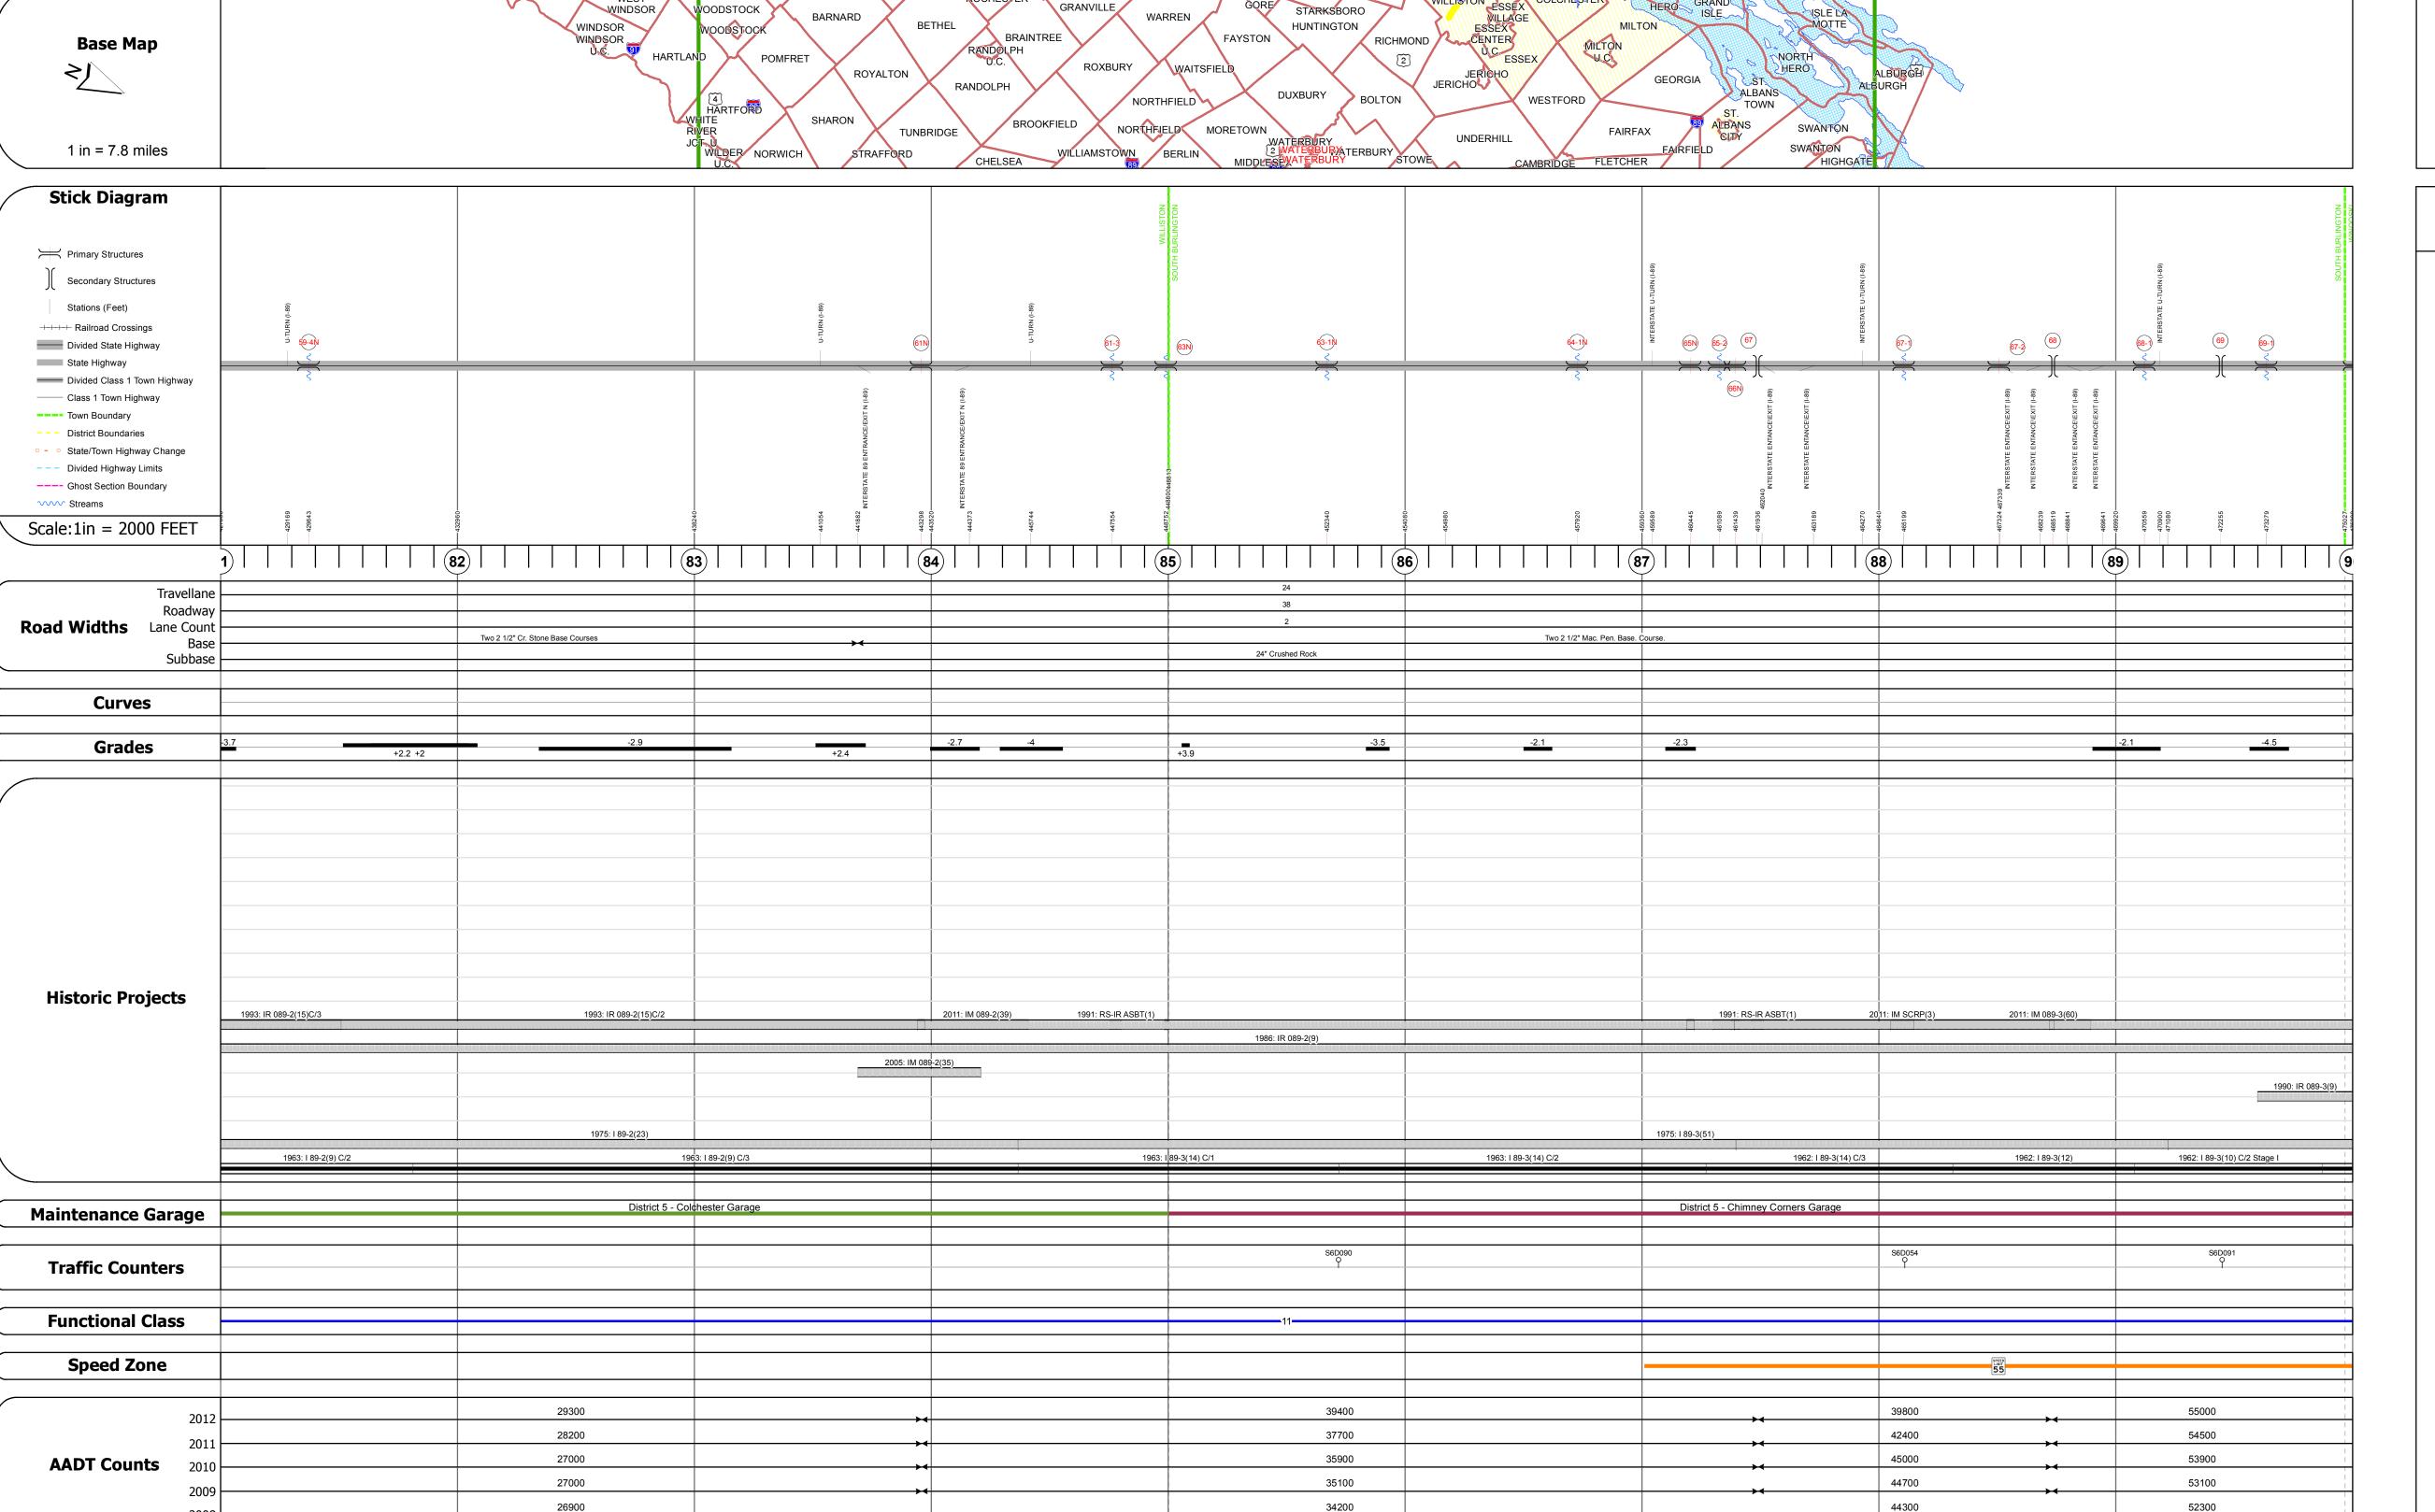

## **Route Log Progress Chart**

Please Note: Errors and Omissions May Exist.
Contact the VTrans Mapping Unit with questions or concerns.

**DRAFT** 

фо—

DISTRICT TOWN ROUTE

[u'I089-0000'] I-89

## **DESCRIPTION BLOCK**

Bridge **67-2**: Culvert - 1962

Under Clearance: 6.0'

Facility Carried: 189

Maintenance: State

Length: 261' Height: 0.0'

Bridge 68-1: Culvert - 1962

Length: 7'

Under Clearance: 7.0'

Bridge Type: CGMPP

Facility Carried: 189

Maintenance: State

Length: 256' Height: 0.0'

Weight Limit: 0

Bridge 69-1: Culvert - 1962

Under Clearance: 5.0'

Facility Carried: 189 Bridge Type: CGMPP

Maintenance: State

Length: 6'

Weight Limit: 0

Length: 7'

Structure No. 30008967-204141

Bridge Type: LOCKED MANHOLE COVER

Stringer/multi-beam or girder - 1962

Features Intersected: I 89 UNDER US 2

Structure No. 205200018C04142

Facility Carried: US 00002 ML Bridge Type: 4 SPAN ROLLED BEAM

Structure No. 30008968-104141

Features Intersected: BROOK

Facility Carried: CITY 00000

Structure No. 30008969-104141

Features Intersected: BROOK

Stringer/multi-beam or girder - 1962 Structure No. 205216001B04142

Bridge Type: 4 SPAN ROLLED BEAM

Features Intersected: I 89 UNDER PATCHEN RD

**ROUTE** 

ETE mileage:

0.0 to 130.254

Features Intersected: MANHOLE COVER WATER MAIN

Culvert 59-4N:
Culvert - 1993
Structure No. 300089594N04171
Length: 10'
Under Clearance: 8.0'
Facility Carried: I89
Bridge Type: PRECAST SEG. BOX
Features Intersected: BROOK
Maintenance: State

Bridge 61N:
Stringer/multi-beam or girder - 1962
Structure No. 200089061N04172
Length: 157'
Width: 30.0'
Under Clearance: 16.0'
Facility Carried: I 00089 ML
Bridge Type: 3 SPAN ROLLED BEAM
Features Intersected: I 89 OVER VT 2A
Surface: Bituminous
Maintenance/Ownership: State

Culvert 61-3:
Culvert - 1963
Structure No. 30008961-304171
Length: 7'
Under Clearance: 4.0'
Facility Carried: I89
Bridge Type: CGMPP
Features Intersected: BROOK
Maintenance: State

Bridge 63N:
Stringer/multi-beam or girder - 1963
Structure No. 200089063N04172
Length: 64'
Width: 38.0'
Facility Carried: I 00089 ML
Bridge Type: ROLLED BEAM
Features Intersected: MUDDY BROOK
Surface: Bituminous
Maintenance/Ownership: State

Culvert 63-1N:
Culvert - 1963
Structure No. 300089631N04141
Length: 7'
Under Clearance: 4.0'
Facility Carried: I89
Bridge Type: CGMPPA
Features Intersected: BROOK
Maintenance: State

Culvert 64-1N:
Culvert - 1963
Structure No. 300089641N04141
Length: 9'
Under Clearance: 6.0'
Facility Carried: I89
Bridge Type: MULTIPLATE PIPE ARCH
Features Intersected: BROOK
Maintenance: State

Stringer/multi-beam or girder - 1963
Structure No. 200089065N04142
Length: 167'
Width: 30.0'
Under Clearance: 15.25'
Facility Carried: I 00089 ML
Bridge Type: 3 SPAN ROLLED BEAM
Features Intersected: I 89 OVER DORSET ST
Surface: Bituminous
Maintenance/Ownership: State

Culvert 65-2:
Culvert - 1962
Structure No. 30008965-204141
Length: 11'
Under Clearance: 7.5'
Facility Carried: I89
Bridge Type: CONCRETE CULVERT
Features Intersected: POTASH BROOK
Maintenance: State

Bridge 66N:
Stringer/multi-beam or girder - 1962
Structure No. 200089066N04142
Length: 175'
Width: 30.0'
Under Clearance: 16.08'
Facility Carried: I 00089 ML
Bridge Type: 3 SPAN ROLLED BEAM
Features Intersected: I 89 OVER EB I189
Surface: Bituminous
Maintenance/Ownership: State

Bridge 67:
Stringer/multi-beam or girder - 1962
Structure No. 200189004W04142
Length: 266'
Height: 0.0'
Weight Limit: 0
Facility Carried: I 00189 SPUR
Bridge Type: 4 SPAN ROLLED BEAM
Features Intersected: I 89 UNDER I 189 WB

Culvert 67-1:
Culvert - 2007
Structure No. 30008967-104141

Length: 6'

Under Clearance: 6.0'
Facility Carried: I89
Bridge Type: SEG BOX
Features Intersected: POTASH BROOK TRIBUTARY
Maintenance: State

**Road Widths** Functional Class Mileage by Functional Class By Sheet Mileage by Town By Sheet curve left \_\_\_\_\_ Retreatment Gravel 9.0 of 130.254 11 - Urban - Principal Arterial - Interstate [u'I089-0000'] - I089-0000 **TOWN DISTRICT** Date: 11/14/13 \_\_\_\_\_ Resurface Surface Treated Gravel curve right 11 - Urban - Principal Arterial - Interstate Unknown Plant Mix Bituminous Mix Traffic Counters **Crash Locations** Cold Plane and 10 of 15 Reclaimed Base Skinny Mix Speed Zones grade up Bituminous Fatal Property Damage Only and Bituminous [u'I089-0000'] TWN mileage: Bituminous Seal Concrete grade down Injury Unknown Crash Type 25 30 35 40 45 50 55 60 65 81.0 to 90.0 Total Mileage: 9.0 mi Total Mileage: 9.000 mi